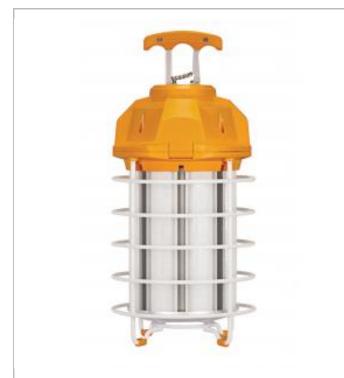

## SATCO' NUVO

Project Name

Prepared By

**SATCO S28975** 150W/LED/HID/TEMP/5K/120V

Notes

| General                                                 |                                                                                                                           |
|---------------------------------------------------------|---------------------------------------------------------------------------------------------------------------------------|
| Status                                                  | Active                                                                                                                    |
| Watts                                                   | 150                                                                                                                       |
| Volts                                                   | 120V                                                                                                                      |
| Shape                                                   | Corncob                                                                                                                   |
| Base                                                    | Plug 3-Prong                                                                                                              |
| ANSI Base                                               | NEMA 5-15                                                                                                                 |
| Finish                                                  | Un-Lensed                                                                                                                 |
| CCT (Kelvin)                                            | 5000                                                                                                                      |
| Temperature                                             | Natural Light                                                                                                             |
| CRI                                                     | 85                                                                                                                        |
| Lumens                                                  | 15000                                                                                                                     |
| Beam Spread                                             | 300                                                                                                                       |
| Dimmable                                                | Non-Dimmable                                                                                                              |
| Hours Rated                                             | 50000                                                                                                                     |
| Lamp Type                                               | Corncob                                                                                                                   |
| Technology                                              | LED                                                                                                                       |
| Electrical                                              |                                                                                                                           |
| Dimming Type                                            | N/A                                                                                                                       |
| Power Factor                                            | >0.9                                                                                                                      |
| Physical                                                |                                                                                                                           |
| MOL                                                     | 13.38                                                                                                                     |
| MOD                                                     | 6.25                                                                                                                      |
| NEMA Plug                                               | 5-15 Three Prong                                                                                                          |
| Additional Information                                  |                                                                                                                           |
| Additional Info                                         | Remote control<br>operation; Retractable handle; 3 ft.<br>cord with plug                                                  |
| Includes                                                | Outlet for connecting multiple lamps                                                                                      |
| IP Rating                                               | IP64                                                                                                                      |
|                                                         | Internal, resettable 5A fuse installed. In case of an overload,                                                           |
| Specification Note                                      | reset the fuse. If only the first lamp<br>turns on, disconnect the extras and<br>wait 10 seconds cool-down time.          |
| Specification Note                                      | turns on, disconnect the extras and                                                                                       |
|                                                         | turns on, disconnect the extras and wait 10 seconds cool-down time.                                                       |
| Warranty                                                | turns on, disconnect the extras and wait 10 seconds cool-down time.                                                       |
| Warranty<br>Compliance                                  | turns on, disconnect the extras and<br>wait 10 seconds cool-down time.<br>5 Year Limited - Hi-Pro                         |
| Warranty Compliance Safety Listing                      | turns on, disconnect the extras and<br>wait 10 seconds cool-down time.<br>5 Year Limited - Hi-Pro<br>cULus - Listed       |
| Warranty<br>Compliance<br>Safety Listing<br>Energy Star | turns on, disconnect the extras and<br>wait 10 seconds cool-down time.<br>5 Year Limited - Hi-Pro<br>cULus - Listed<br>No |