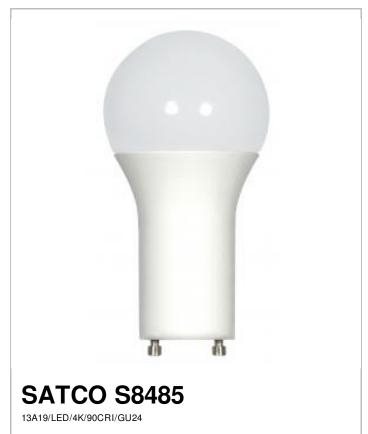

## SATCO NUVO

Project Name

Location Prepared By

| М   | _  | _ | _ |
|-----|----|---|---|
| LV. | U. | Œ | 3 |

| General                 |                                          |
|-------------------------|------------------------------------------|
| Status                  | Active                                   |
| Watts                   | 13                                       |
| Incandescent Equivalent | 75                                       |
| Volts                   | 120V                                     |
| Shape                   | A19                                      |
| ANSI Base               | GU24                                     |
| Finish                  | Frosted White                            |
| CCT (Kelvin)            | 4000                                     |
| Temperature             | Cool White                               |
| CRI                     | 90+                                      |
| Lumens                  | 1100                                     |
| Beam Spread             | 220                                      |
| Dimmable                | Yes Dimmable                             |
| Hours Rated             | 25000                                    |
| Lamp Type               | A-Type                                   |
| Technology              | LED                                      |
| Electrical              |                                          |
| Power Factor            | 0.97                                     |
| Operating Temperature   | -25C (-13F) to a maximum of +45C (+113F) |
| Physical                |                                          |
| MOL                     | 4.5                                      |
| MOD                     | 2.38                                     |
| Housing Color           | White                                    |
| Weight (lb.)            | 0.24                                     |
| Additional Information  |                                          |
| Enclosure Rating        | Enclosed Rated Lamp                      |
| Warranty                | 5 Year Limited - 10 hr per day           |
| Compliance              |                                          |
| Safety Listing          | cULus                                    |
| Location Rating         | Damp                                     |
| Energy Star             | No                                       |
| CEC Status              | Lawful for sale in California            |
| RoHS Compliant          | Yes                                      |
| SDS Sheet               | LED_Lamp                                 |
|                         | - ·                                      |