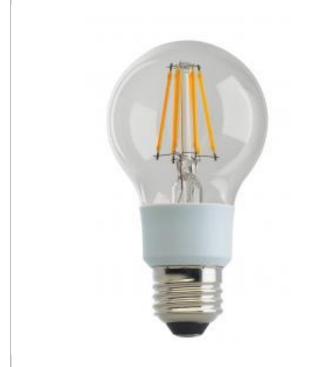

## SATCO' NUVO

Project Name

Location

Prepared By

**SATCO S9846** 

9A19/CL/LED/E26/30K/120V

Notes

| General                   |                                         |
|---------------------------|-----------------------------------------|
| Status                    | Active                                  |
| Watts                     | 9                                       |
| Incandescent Equivalent   | 75                                      |
| Volts                     | 120V                                    |
| Shape                     | A19                                     |
| Base                      | Medium                                  |
| ANSI Base                 | E26                                     |
| Finish                    | Clear                                   |
| CCT (Kelvin)              | 3000                                    |
| Temperature               | Warm White                              |
| CRI                       | 80                                      |
| Lumens                    | 1100                                    |
| Beam Spread               | 360                                     |
| Dimmable                  | Yes Dimmable                            |
| Hours Rated               | 15000                                   |
| Lamp Type                 | Туре А                                  |
| Technology                | LED                                     |
| Electrical                |                                         |
| Operating Frequency       | 60 Hz                                   |
| Power Factor              | 0.9                                     |
| Operating Temperature     | -20C (-4F) to a maximum of +45C (+113F) |
| Physical                  |                                         |
| MOL                       | 4.5                                     |
| MOD                       | 2.38                                    |
| Housing Color             | White                                   |
| Additional Information    |                                         |
| Enclosure Rating          | Enclosed Rated Lamp                     |
| Warranty                  | 3 Year Limited                          |
| Compliance                |                                         |
| Safety Listing            | cULus - Listed                          |
| Location Rating           | Damp                                    |
|                           |                                         |
| Energy Star               | No                                      |
| Energy Star<br>CEC Status | No<br>Non-Compliant                     |
|                           |                                         |